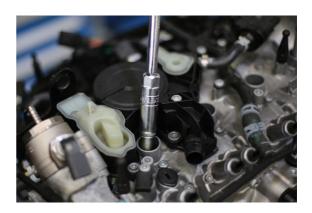

## Thin Wall Spark Plug Socket Set 3/8"D 5pc

A set of 5 slim spark plug sockets that feature very thin walls to fit the narrow spark plug recesses often found in modern vehicles. Manufactured from chrome vanadium steel for strength and durability, they also feature a rubber insert to grip the spark plug safely.

## **Additional Information**

- Thin walled spark plugs, sizes: 14mm (O.D 18.8mm), 16mm (O.D 20.8mm), 18mm (O.D 23.9mm), 19mm (O.D 24.8mm) and 21mm (O.D 26.8mm) x 3/8"D.
- Socket length: 65mm x 6 point (single hex) profile.
- · Fitted with rubber inserts to protect and retain the spark plug.
- · Supplied in a blow moulded storage case.
- · Manufactured from chrome vanadium with satin finish.