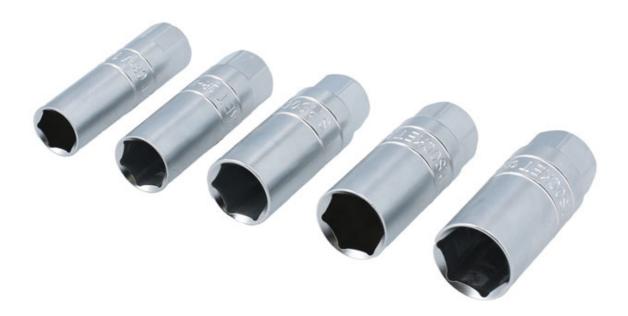

## Thin Wall Spark Plug Socket Set 3/8"D 5pc

A set of 5 slim spark plug sockets that feature very thin walls to fit the narrow spark plug recesses often found in modern vehicles. Manufactured from chrome vanadium steel for strength and durability, they also feature a rubber insert to grip the spark plug safely.

## **Additional Information**

- Thin walled spark plugs, sizes: 14mm (O.D 18.8mm), 16mm (O.D 20.8mm), 18mm (O.D 23.9mm), 19mm (O.D 24.8mm) and 21mm (O.D 26.8mm) x 3/8"D.
- Socket length: 65mm x 6 point (single hex) profile.
- · Fitted with rubber inserts to protect and retain the spark plug.
- · Supplied in a blow moulded storage case.
- · Manufactured from chrome vanadium with satin finish.