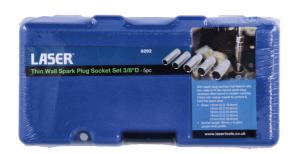

## Thin Wall Spark Plug Socket Set 3/8"D 5pc

A set of 5 slim spark plug sockets that feature very thin walls to fit the narrow spark plug recesses often found in modern vehicles. Manufactured from chrome vanadium steel for strength and durability, they also feature a rubber insert to grip the spark plug safely.

## **Additional Information**

- Thin walled spark plugs, sizes: 14mm (O.D 18.8mm), 16mm (O.D 20.8mm), 18mm (O.D 23.9mm), 19mm (O.D 24.8mm) and 21mm (O.D 26.8mm) x 3/8"D.
- Socket length: 65mm x 6 point (single hex) profile.
- · Fitted with rubber inserts to protect and retain the spark plug.
- · Supplied in a blow moulded storage case.
- · Manufactured from chrome vanadium with satin finish.