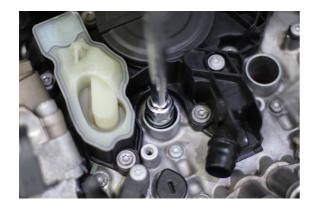

## Thin Wall Spark Plug Socket Set 3/8"D 5pc

A set of 5 slim spark plug sockets that feature very thin walls to fit the narrow spark plug recesses often found in modern vehicles. Manufactured from chrome vanadium steel for strength and durability, they also feature a rubber insert to grip the spark plug safely.

## **Additional Information**

- Thin walled spark plugs, sizes: 14mm (O.D 18.8mm), 16mm (O.D 20.8mm), 18mm (O.D 23.9mm), 19mm (O.D 24.8mm) and 21mm (O.D 26.8mm) x 3/8"D.
- Socket length: 65mm x 6 point (single hex) profile.
- · Fitted with rubber inserts to protect and retain the spark plug.
- · Supplied in a blow moulded storage case.
- · Manufactured from chrome vanadium with satin finish.